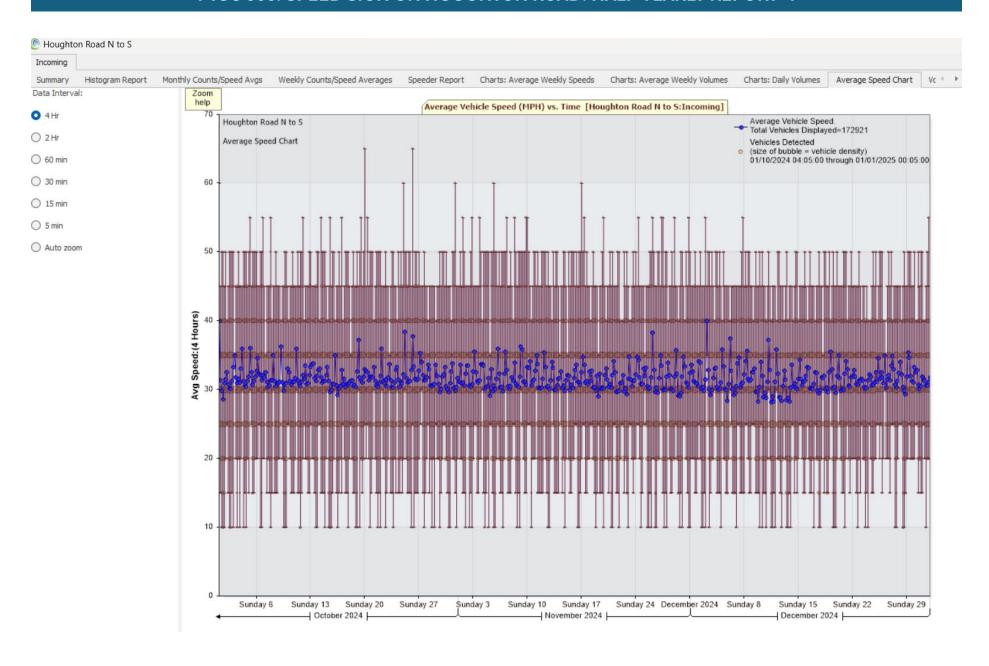

The following sheets list the traffic analysis data, bar charts and graphs showing vehicle speed distribution for the same three month periods.

For Project: Houghton Road N to S

Project Notes: Location/Name:

Incoming

Report Generated:

01/01/2025 09:43:17

Speed Intervals

5 MPH

Time Intervals Instant

Traffic Report From

01/10/2024

00:00:00

to

through

31/12/2024

23:59:59

85th Percentile Speed 85th Percentile Vehicles 33.2 MPH 146983

1879

Max Speed Total Vehicles 65 MPH on 172921