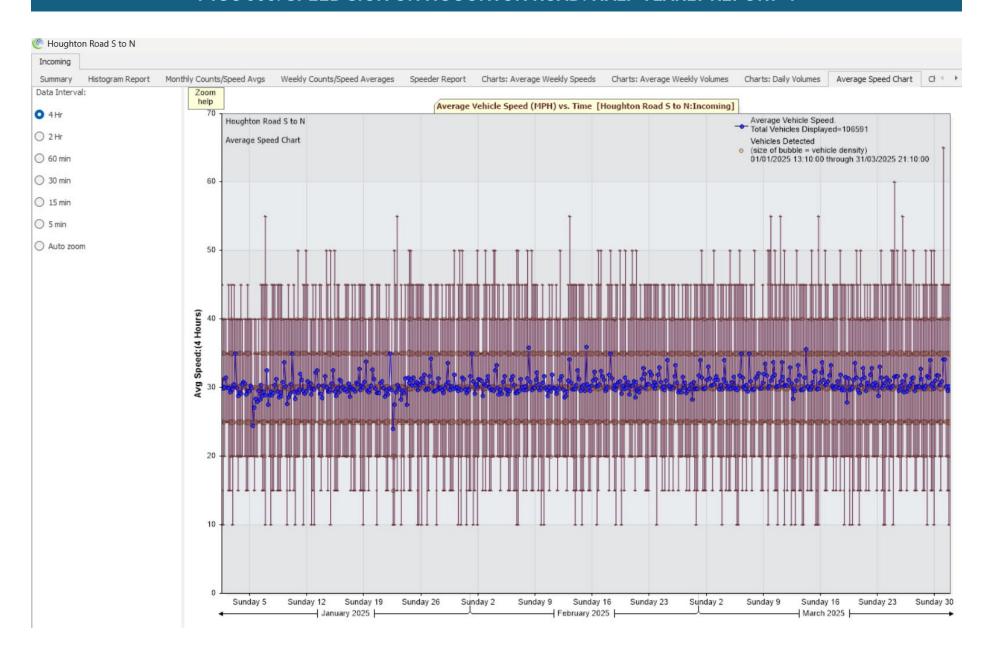

The following sheets list the traffic analysis data, bar charts and graphs showing vehicle speed distribution for the same three month periods.

For Project: Houghton Road N to S

Project Notes: Location/Name:

For Project:

Houghton Road S to N

Project Notes: Location/Name:

Incoming

Report Generated:

31/03/2025 20:02:59

Speed Intervals Time Intervals

5 MPH Instant

Traffic Report From

01/01/2025 32.1 MPH

through

31/03/2025

19:59:59

85th Percentile Speed 85th Percentile Vehicles

90602 65 MPH

on

30/03/2025

23:25:00

Max Speed Total Vehicles

106591 1191

AADT:

Volumes -