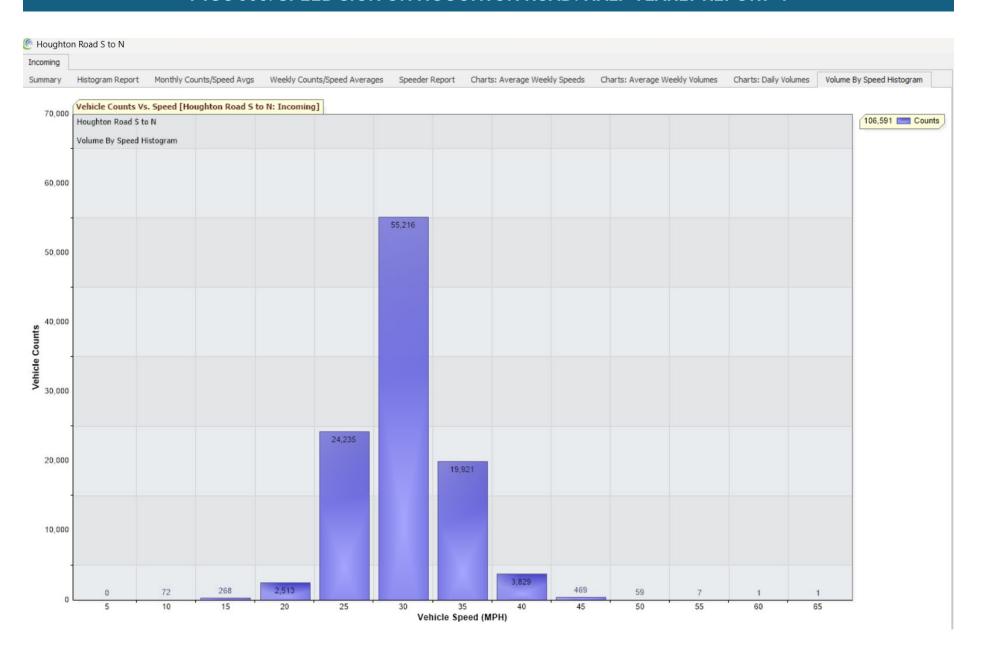

The following sheets list the traffic analysis data, bar charts and graphs showing vehicle speed distribution for the same three month periods.

For Project: Houghton Road N to S

Project Notes: Location/Name:

For Project:

Houghton Road S to N

Project Notes: Location/Name:

Incoming

Report Generated:

31/03/2025 20:02:59

Speed Intervals Time Intervals

5 MPH Instant

Traffic Report From

01/01/2025 32.1 MPH

through

31/03/2025

19:59:59

85th Percentile Speed 85th Percentile Vehicles

90602 65 MPH

on

30/03/2025

23:25:00

Max Speed Total Vehicles

106591 1191

AADT:

Volumes -