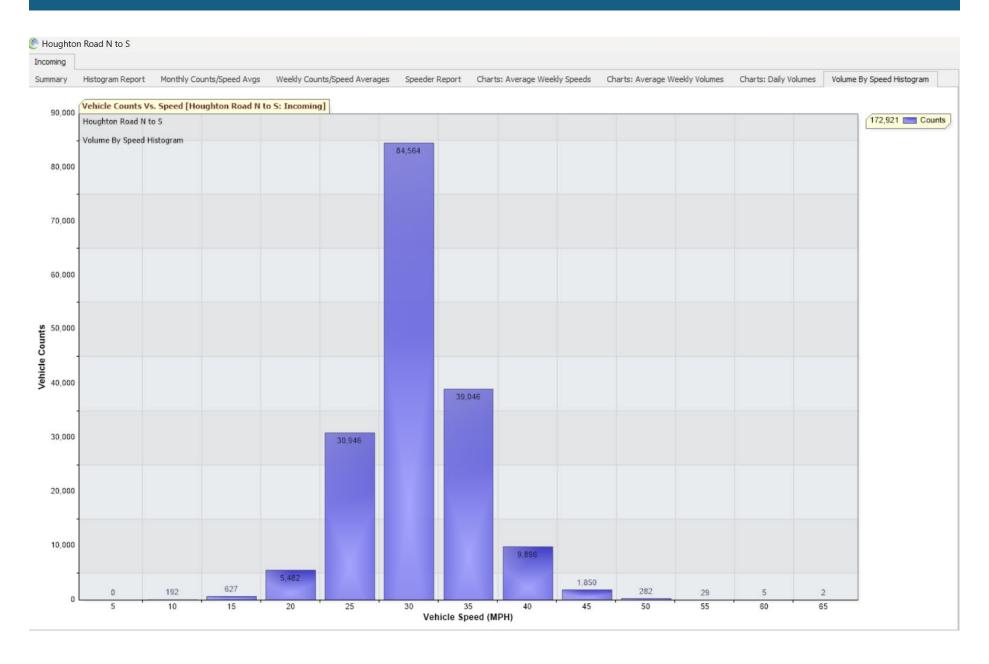

The following sheets list the traffic analysis data, bar charts and graphs showing vehicle speed distribution for the same three month periods.

For Project: Houghton Road N to S

Project Notes: Location/Name:

Incoming

Report Generated:

01/01/2025 09:43:17

Speed Intervals

5 MPH

Time Intervals Instant

Traffic Report From

01/10/2024

00:00:00

to

through

31/12/2024

23:59:59

85th Percentile Speed 85th Percentile Vehicles 33.2 MPH 146983

1879

Max Speed Total Vehicles 65 MPH on 172921